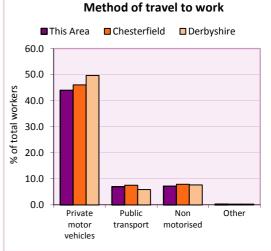

# Travel to Work

| Method of travel to    | Number of | % of      | all people 16- | 74         |
|------------------------|-----------|-----------|----------------|------------|
| work                   | people    | This Area | C'field        | Derbyshire |
| Work at or from home   | 185       | 2.0       | 2.2            | 3.5        |
| Private motor vehicles | 4,028     | 44.0      | 46.1           | 49.7       |
| - Car - driver         | 3,629     | 39.6      | 41.3           | 45.4       |
| - Car - passenger      | 354       | 3.9       | 4.2            | 3.7        |
| - Motor cycle          | 45        | 0.5       | 0.5            | 0.6        |
| Public Transport       | 639       | 7.0       | 7.5            | 5.9        |
| - bus/coach            | 517       | 5.6       | 5.0            | 3.1        |
| - train/tram           | 52        | 0.6       | 1.0            | 1.3        |
| - taxi/ mini cab       | 70        | 0.8       | 0.5            | 0.2        |
| Non motorised          | 655       | 7.2       | 7.9            | 7.7        |
| - Bicycle              | 67        | 0.7       | 0.7            | 1.0        |
| - On foot              | 588       | 6.4       | 6.9            | 6.4        |
| Other                  | 25        | 0.3       | 0.3            | 0.3        |