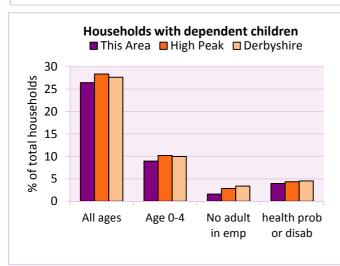

#### Dependent children

| Households with dependent children                                                                          | Number of  | % of total households |           |            |
|-------------------------------------------------------------------------------------------------------------|------------|-----------------------|-----------|------------|
|                                                                                                             | households | This Area             | High Peak | Derbyshire |
| Households with dependent children: All ages                                                                | 1,152      | 30.4                  | 28.4      | 27.6       |
| Households with dependent children: Age 0-4                                                                 | 347        | 9.1                   | 10.2      | 10.0       |
| Households with dependent children and no adult in employment                                               | 43         | 1.1                   | 2.9       | 3.4        |
| Households with one person in household with long-term health problem or disability with dependent children | 139        | 3.7                   | 4.4       | 4.5        |