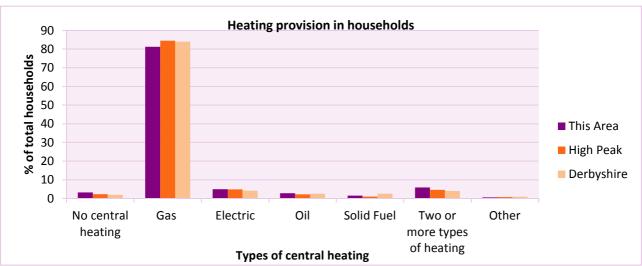

## High Peak 005

Area type and code MSOA (E02004097)

| Central heating provision in household                 | Number of  | % of households with one usual resident |           |            |
|--------------------------------------------------------|------------|-----------------------------------------|-----------|------------|
|                                                        | households | This Area                               | High Peak | Derbyshire |
| No central heating                                     | 37         | 1.0                                     | 2.3       | 2.0        |
| Has Central Heating                                    | 3,758      | 99.0                                    | 97.7      | 98.0       |
| of which                                               |            |                                         |           |            |
| - Gas                                                  | 3,448      | 90.9                                    | 84.5      | 83.9       |
| <ul> <li>Electric including storage heaters</li> </ul> | 95         | 2.5                                     | 4.9       | 4.2        |
| - Oil                                                  | 61         | 1.6                                     | 2.2       | 2.6        |
| - Solid fuel (wood, coal)                              | 14         | 0.4                                     | 1.0       | 2.5        |
| - Other and more than one type of heating              | 140        | 3.7                                     | 5.3       | 4.8        |