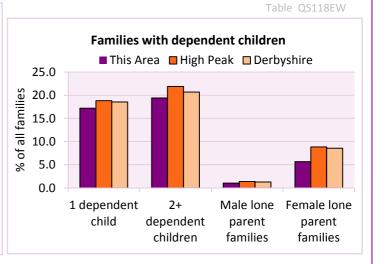

Table KS106EW

| Families with dependent children           | Number of | % (       | of all families |            |
|--------------------------------------------|-----------|-----------|-----------------|------------|
|                                            | families  | This Area | High Peak       | Derbyshire |
| Families with 1 dependent child            | 508       | 16.9      | 18.8            | 18.5       |
| Families with 2 or more dependent children | 638       | 21.2      | 21.9            | 20.7       |
| Male lone parent families                  | 28        | 0.9       | 1.4             | 1.3        |
| Female lone parent families                | 158       | 5.3       | 8.8             | 8.6        |