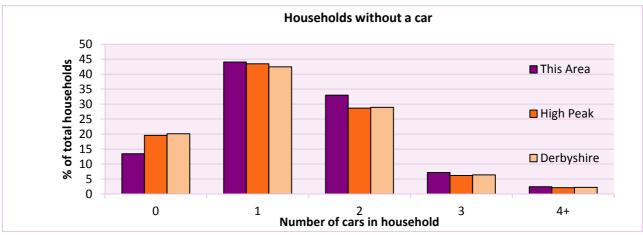

#### Car availablity

| Car availablity                     | Number of  | % c                                  | of total household | S          |
|-------------------------------------|------------|--------------------------------------|--------------------|------------|
| Number of cars or vans in household | households | This Area                            | High Peak          | Derbyshire |
| 0                                   | 297        | 7.8                                  | 19.6               | 20.1       |
| 1                                   | 1,495      | 39.4                                 | 43.5               | 42.4       |
| 2                                   | 1,514      | 39.9                                 | 28.7               | 28.9       |
| 3                                   | 374        | 9.9                                  | 6.1                | 6.4        |
| 4+                                  | 115        | 3.0                                  | 2.1                | 2.2        |
| Total number of cars or vans        | Number of  | Average number of cars per household |                    | ousehold   |
|                                     | cars/vans  | This Area                            | High Peak          | Derbyshire |
|                                     | 6,160      | 1.6                                  | 1.3                | 1.3        |