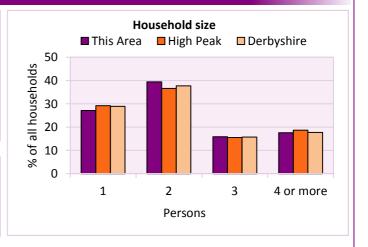

#### Household size

| d size     |                                                |                                                                                                                                                                                                                                                                                                                                                                                                                                                                                                                                                                                                                                                                                                                                                                                                                                                                                                                                                                                                                                                                                                                                                                                                                                                                                                                                                                                                                                                                                                                                                                                                                                                                                                                                                                                                                                                                                                                                                                                                                                                                                                |                                                                                                                                                                              |  |  |
|------------|------------------------------------------------|------------------------------------------------------------------------------------------------------------------------------------------------------------------------------------------------------------------------------------------------------------------------------------------------------------------------------------------------------------------------------------------------------------------------------------------------------------------------------------------------------------------------------------------------------------------------------------------------------------------------------------------------------------------------------------------------------------------------------------------------------------------------------------------------------------------------------------------------------------------------------------------------------------------------------------------------------------------------------------------------------------------------------------------------------------------------------------------------------------------------------------------------------------------------------------------------------------------------------------------------------------------------------------------------------------------------------------------------------------------------------------------------------------------------------------------------------------------------------------------------------------------------------------------------------------------------------------------------------------------------------------------------------------------------------------------------------------------------------------------------------------------------------------------------------------------------------------------------------------------------------------------------------------------------------------------------------------------------------------------------------------------------------------------------------------------------------------------------|------------------------------------------------------------------------------------------------------------------------------------------------------------------------------|--|--|
| Number of  | % of total households                          |                                                                                                                                                                                                                                                                                                                                                                                                                                                                                                                                                                                                                                                                                                                                                                                                                                                                                                                                                                                                                                                                                                                                                                                                                                                                                                                                                                                                                                                                                                                                                                                                                                                                                                                                                                                                                                                                                                                                                                                                                                                                                                |                                                                                                                                                                              |  |  |
| households | This Area                                      | High Peak                                                                                                                                                                                                                                                                                                                                                                                                                                                                                                                                                                                                                                                                                                                                                                                                                                                                                                                                                                                                                                                                                                                                                                                                                                                                                                                                                                                                                                                                                                                                                                                                                                                                                                                                                                                                                                                                                                                                                                                                                                                                                      | Derbyshire                                                                                                                                                                   |  |  |
| 776        | 20.4                                           | 29.2                                                                                                                                                                                                                                                                                                                                                                                                                                                                                                                                                                                                                                                                                                                                                                                                                                                                                                                                                                                                                                                                                                                                                                                                                                                                                                                                                                                                                                                                                                                                                                                                                                                                                                                                                                                                                                                                                                                                                                                                                                                                                           | 28.9                                                                                                                                                                         |  |  |
| 1,477      | 38.9                                           | 36.6                                                                                                                                                                                                                                                                                                                                                                                                                                                                                                                                                                                                                                                                                                                                                                                                                                                                                                                                                                                                                                                                                                                                                                                                                                                                                                                                                                                                                                                                                                                                                                                                                                                                                                                                                                                                                                                                                                                                                                                                                                                                                           | 37.7                                                                                                                                                                         |  |  |
| 737        | 19.4                                           | 15.5                                                                                                                                                                                                                                                                                                                                                                                                                                                                                                                                                                                                                                                                                                                                                                                                                                                                                                                                                                                                                                                                                                                                                                                                                                                                                                                                                                                                                                                                                                                                                                                                                                                                                                                                                                                                                                                                                                                                                                                                                                                                                           | 15.7                                                                                                                                                                         |  |  |
| 805        | 21.2                                           | 18.7                                                                                                                                                                                                                                                                                                                                                                                                                                                                                                                                                                                                                                                                                                                                                                                                                                                                                                                                                                                                                                                                                                                                                                                                                                                                                                                                                                                                                                                                                                                                                                                                                                                                                                                                                                                                                                                                                                                                                                                                                                                                                           | 17.7                                                                                                                                                                         |  |  |
|            | Number of<br>households<br>776<br>1,477<br>737 | Number of households         % of to the second of the | Number of households         % of total households           776         20.4         29.2           1,477         38.9         36.6           737         19.4         15.5 |  |  |