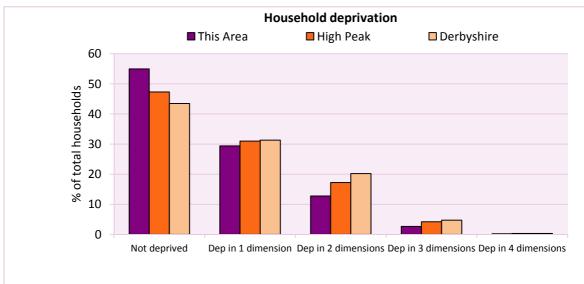

| Household deprivation         | Number of % of total households |           | ls        |            |
|-------------------------------|---------------------------------|-----------|-----------|------------|
| (Census classification)       | households                      | This Area | High Peak | Derbyshire |
| Not deprived in any dimension | 2,189                           | 57.7      | 47.3      | 43.5       |
| Deprived in one dimension     | 1,139                           | 30.0      | 31.0      | 31.3       |
| Deprived in 2 dimensions      | 409                             | 10.8      | 17.2      | 20.2       |
| Deprived in 3 dimensions      | 58                              | 1.5       | 4.2       | 4.7        |
| Deprived in 4 dimensions      | 0                               | 0.0       | 0.3       | 0.3        |