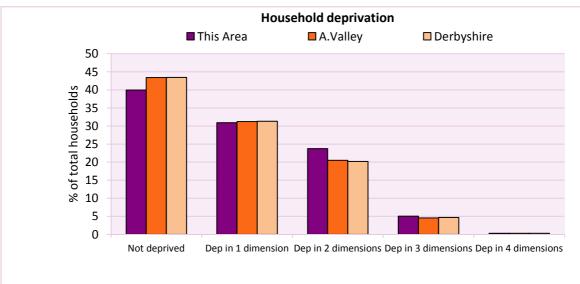

#### Deprivation

The Census measure of deprivation uses the following four dimensions:

**Employment** - Where any member of the household who is not a full-time student is either unemployed or long-term sick; **Education** - Where no member of the household has at least a level 2 qualification, and no member of the household aged 16-18 is a full-time student; **Health and disability** - If any member of the household has 'bad or very bad' general health or has a long term health problem; and **Housing** - The household's accommodation is ether overcrowded (with an occupancy rating -1 or less), is in a shared dwelling, or has no central heating. A household is classified as being deprived in one to four of of these dimensions in any combination.

| Household deprivation         | Number of  | % of total households |          |            |
|-------------------------------|------------|-----------------------|----------|------------|
| (Census classification)       | households | This Area             | A.Valley | Derbyshire |
| Not deprived in any dimension | 1,001      | 40.0                  | 43.4     | 43.5       |
| Deprived in one dimension     | 774        | 30.9                  | 31.2     | 31.3       |
| Deprived in 2 dimensions      | 595        | 23.8                  | 20.5     | 20.2       |
| Deprived in 3 dimensions      | 126        | 5.0                   | 4.6      | 4.7        |
| Deprived in 4 dimensions      | 8          | 0.3                   | 0.3      | 0.3        |