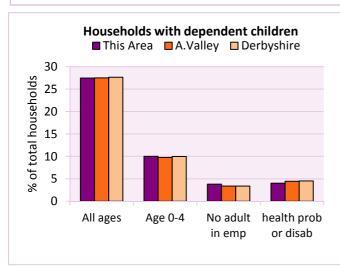

#### Dependent children

| Households with dependent children                                                                          | Number of  | % of total households |          |            |
|-------------------------------------------------------------------------------------------------------------|------------|-----------------------|----------|------------|
|                                                                                                             | households | This Area             | A.Valley | Derbyshire |
| Households with dependent children: All ages                                                                | 688        | 27.5                  | 27.5     | 27.6       |
| Households with dependent children: Age 0-4                                                                 | 251        | 10.0                  | 9.8      | 10.0       |
| Households with dependent children and no adult in employment                                               | 95         | 3.8                   | 3.4      | 3.4        |
| Households with one person in household with long-term health problem or disability with dependent children | 101        | 4.0                   | 4.5      | 4.5        |