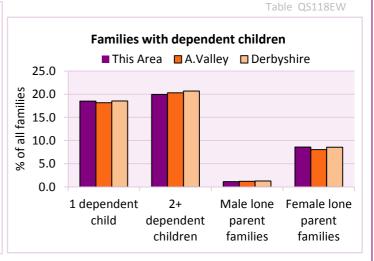

Table KS106EW

| Families with dependent children           | Number of families | % c       | of all families |            |
|--------------------------------------------|--------------------|-----------|-----------------|------------|
|                                            | Number of families | This Area | A.Valley        | Derbyshire |
| Families with 1 dependent child            | 327                | 18.5      | 18.1            | 18.5       |
| Families with 2 or more dependent children | 353                | 20.0      | 20.3            | 20.7       |
| Male lone parent families                  | 20                 | 1.1       | 1.2             | 1.3        |
| Female lone parent families                | 152                | 8.6       | 8.1             | 8.6        |