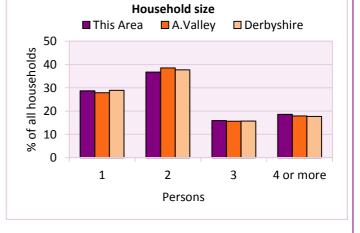

#### Household size

| l size                          |                                              |                                                                                                                                                                                                                                                                                                                                                                                                                                                                                                                                                                                                                                                                                                                                                                                                                                                                                                                                                                                                                                                                                                                                                                                                                                                                                                                                                                                                                                                                                                                                                                                                                                                                                                                                                                                                                                                                                                                                                                                                                                                                                        |                                                                                            |  |  |
|---------------------------------|----------------------------------------------|----------------------------------------------------------------------------------------------------------------------------------------------------------------------------------------------------------------------------------------------------------------------------------------------------------------------------------------------------------------------------------------------------------------------------------------------------------------------------------------------------------------------------------------------------------------------------------------------------------------------------------------------------------------------------------------------------------------------------------------------------------------------------------------------------------------------------------------------------------------------------------------------------------------------------------------------------------------------------------------------------------------------------------------------------------------------------------------------------------------------------------------------------------------------------------------------------------------------------------------------------------------------------------------------------------------------------------------------------------------------------------------------------------------------------------------------------------------------------------------------------------------------------------------------------------------------------------------------------------------------------------------------------------------------------------------------------------------------------------------------------------------------------------------------------------------------------------------------------------------------------------------------------------------------------------------------------------------------------------------------------------------------------------------------------------------------------------------|--------------------------------------------------------------------------------------------|--|--|
| Number of % of total households |                                              |                                                                                                                                                                                                                                                                                                                                                                                                                                                                                                                                                                                                                                                                                                                                                                                                                                                                                                                                                                                                                                                                                                                                                                                                                                                                                                                                                                                                                                                                                                                                                                                                                                                                                                                                                                                                                                                                                                                                                                                                                                                                                        |                                                                                            |  |  |
| households                      | This Area                                    | A.Valley                                                                                                                                                                                                                                                                                                                                                                                                                                                                                                                                                                                                                                                                                                                                                                                                                                                                                                                                                                                                                                                                                                                                                                                                                                                                                                                                                                                                                                                                                                                                                                                                                                                                                                                                                                                                                                                                                                                                                                                                                                                                               | Derbyshire                                                                                 |  |  |
| 719                             | 28.7                                         | 27.9                                                                                                                                                                                                                                                                                                                                                                                                                                                                                                                                                                                                                                                                                                                                                                                                                                                                                                                                                                                                                                                                                                                                                                                                                                                                                                                                                                                                                                                                                                                                                                                                                                                                                                                                                                                                                                                                                                                                                                                                                                                                                   | 28.9                                                                                       |  |  |
| 920                             | 36.7                                         | 38.6                                                                                                                                                                                                                                                                                                                                                                                                                                                                                                                                                                                                                                                                                                                                                                                                                                                                                                                                                                                                                                                                                                                                                                                                                                                                                                                                                                                                                                                                                                                                                                                                                                                                                                                                                                                                                                                                                                                                                                                                                                                                                   | 37.7                                                                                       |  |  |
| 399                             | 15.9                                         | 15.7                                                                                                                                                                                                                                                                                                                                                                                                                                                                                                                                                                                                                                                                                                                                                                                                                                                                                                                                                                                                                                                                                                                                                                                                                                                                                                                                                                                                                                                                                                                                                                                                                                                                                                                                                                                                                                                                                                                                                                                                                                                                                   | 15.7                                                                                       |  |  |
| 466                             | 18.6                                         | 17.9                                                                                                                                                                                                                                                                                                                                                                                                                                                                                                                                                                                                                                                                                                                                                                                                                                                                                                                                                                                                                                                                                                                                                                                                                                                                                                                                                                                                                                                                                                                                                                                                                                                                                                                                                                                                                                                                                                                                                                                                                                                                                   | 17.7                                                                                       |  |  |
|                                 | Number of<br>households<br>719<br>920<br>399 | Number of households % of to the second of the | Number of households % of total households   719 28.7 27.9   920 36.7 38.6   399 15.9 15.7 |  |  |