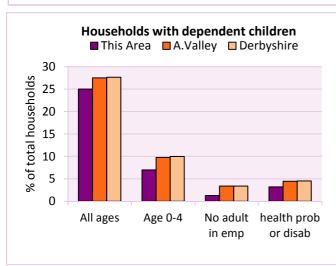

# Dependent children

| Households with dependent children                                                                          | Number of  | % of total households |          |            |
|-------------------------------------------------------------------------------------------------------------|------------|-----------------------|----------|------------|
|                                                                                                             | households | This Area             | A.Valley | Derbyshire |
| Households with dependent children: All ages                                                                | 556        | 25.0                  | 27.5     | 27.6       |
| Households with dependent children: Age 0-4                                                                 | 155        | 7.0                   | 9.8      | 10.0       |
| Households with dependent children and no adult in employment                                               | 28         | 1.3                   | 3.4      | 3.4        |
| Households with one person in household with long-term health problem or disability with dependent children | 71         | 3.2                   | 4.5      | 4.5        |