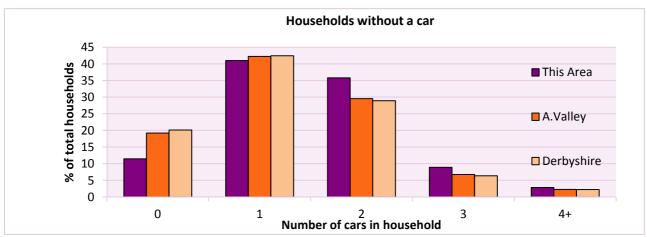

# Car availablity

| Car availablity                     | Number of  | % of                                 | % of total households |            |  |
|-------------------------------------|------------|--------------------------------------|-----------------------|------------|--|
| Number of cars or vans in household | households | This Area                            | A.Valley              | Derbyshire |  |
| 0                                   | 255        | 11.5                                 | 19.2                  | 20.1       |  |
| 1                                   | 911        | 41.0                                 | 42.2                  | 42.4       |  |
| 2                                   | 796        | 35.8                                 | 29.5                  | 28.9       |  |
| 3                                   | 198        | 8.9                                  | 6.8                   | 6.4        |  |
| 4+                                  | 63         | 2.8                                  | 2.3                   | 2.2        |  |
| Total number of cars or vans        | Number of  | Average number of cars per household |                       | isehold    |  |
|                                     | cars/vans  | This Area                            | A.Valley              | Derbyshire |  |
|                                     | 3,382      | 1.5                                  | 1.3                   | 1.3        |  |