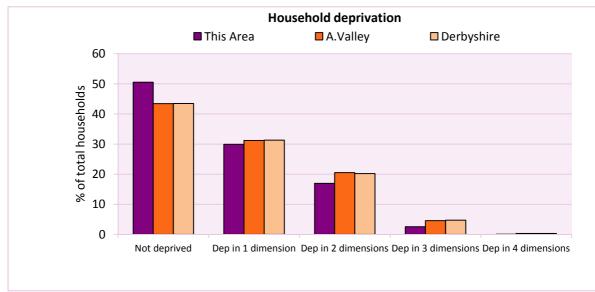

#### Deprivation

The Census measure of deprivation uses the following four dimensions:

**Employment** - Where any member of the household who is not a full-time student is either unemployed or long-term sick; **Education** - Where no member of the household has at least a level 2 qualification, and no member of the household aged 16-18 is a full-time student; **Health and disability** - If any member of the household has 'bad or very bad' general health or has a long term health problem; and **Housing** - The household's accommodation is ether overcrowded (with an occupancy rating -1 or less), is in a shared dwelling, or has no central heating. A household is classified as being deprived in one to four of of these dimensions in any combination.

| Household deprivation         | Number of  | % of total households |          |            |
|-------------------------------|------------|-----------------------|----------|------------|
| (Census classification)       | households | This Area             | A.Valley | Derbyshire |
| Not deprived in any dimension | 1,124      | 50.6                  | 43.4     | 43.5       |
| Deprived in one dimension     | 665        | 29.9                  | 31.2     | 31.3       |
| Deprived in 2 dimensions      | 377        | 17.0                  | 20.5     | 20.2       |
| Deprived in 3 dimensions      | 56         | 2.5                   | 4.6      | 4.7        |
| Deprived in 4 dimensions      | 1          | 0.0                   | 0.3      | 0.3        |