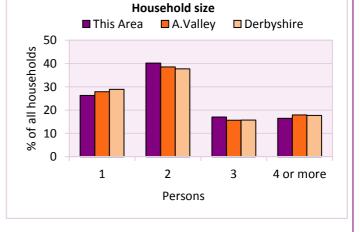

#### Household size

| l size     |                                              |                                                                                                                                                                                                                                                                                                                                                                                                                                                                                                                                                                                                                                                                                                                                                                                                                                                                                                                                                                                                                                                                                                                                                                                                                                                                                                                                                                                                                                                                                                                                                                                                                                                                                                                                                                                                                                                                                                                                                                                                                                                                                                |                                                                                                                                                                                                                 |
|------------|----------------------------------------------|------------------------------------------------------------------------------------------------------------------------------------------------------------------------------------------------------------------------------------------------------------------------------------------------------------------------------------------------------------------------------------------------------------------------------------------------------------------------------------------------------------------------------------------------------------------------------------------------------------------------------------------------------------------------------------------------------------------------------------------------------------------------------------------------------------------------------------------------------------------------------------------------------------------------------------------------------------------------------------------------------------------------------------------------------------------------------------------------------------------------------------------------------------------------------------------------------------------------------------------------------------------------------------------------------------------------------------------------------------------------------------------------------------------------------------------------------------------------------------------------------------------------------------------------------------------------------------------------------------------------------------------------------------------------------------------------------------------------------------------------------------------------------------------------------------------------------------------------------------------------------------------------------------------------------------------------------------------------------------------------------------------------------------------------------------------------------------------------|-----------------------------------------------------------------------------------------------------------------------------------------------------------------------------------------------------------------|
| Number of  | % of to                                      | otal househo                                                                                                                                                                                                                                                                                                                                                                                                                                                                                                                                                                                                                                                                                                                                                                                                                                                                                                                                                                                                                                                                                                                                                                                                                                                                                                                                                                                                                                                                                                                                                                                                                                                                                                                                                                                                                                                                                                                                                                                                                                                                                   | lds                                                                                                                                                                                                             |
| households | This Area                                    | A.Valley                                                                                                                                                                                                                                                                                                                                                                                                                                                                                                                                                                                                                                                                                                                                                                                                                                                                                                                                                                                                                                                                                                                                                                                                                                                                                                                                                                                                                                                                                                                                                                                                                                                                                                                                                                                                                                                                                                                                                                                                                                                                                       | Derbyshire                                                                                                                                                                                                      |
| 585        | 26.3                                         | 27.9                                                                                                                                                                                                                                                                                                                                                                                                                                                                                                                                                                                                                                                                                                                                                                                                                                                                                                                                                                                                                                                                                                                                                                                                                                                                                                                                                                                                                                                                                                                                                                                                                                                                                                                                                                                                                                                                                                                                                                                                                                                                                           | 28.9                                                                                                                                                                                                            |
| 894        | 40.2                                         | 38.6                                                                                                                                                                                                                                                                                                                                                                                                                                                                                                                                                                                                                                                                                                                                                                                                                                                                                                                                                                                                                                                                                                                                                                                                                                                                                                                                                                                                                                                                                                                                                                                                                                                                                                                                                                                                                                                                                                                                                                                                                                                                                           | 37.7                                                                                                                                                                                                            |
| 378        | 17.0                                         | 15.7                                                                                                                                                                                                                                                                                                                                                                                                                                                                                                                                                                                                                                                                                                                                                                                                                                                                                                                                                                                                                                                                                                                                                                                                                                                                                                                                                                                                                                                                                                                                                                                                                                                                                                                                                                                                                                                                                                                                                                                                                                                                                           | 15.7                                                                                                                                                                                                            |
| 366        | 16.5                                         | 17.9                                                                                                                                                                                                                                                                                                                                                                                                                                                                                                                                                                                                                                                                                                                                                                                                                                                                                                                                                                                                                                                                                                                                                                                                                                                                                                                                                                                                                                                                                                                                                                                                                                                                                                                                                                                                                                                                                                                                                                                                                                                                                           | 17.7                                                                                                                                                                                                            |
|            | Number of<br>households<br>585<br>894<br>378 | Number of households         % of to the second of the | Number of households         % of total households           This Area         A.Valley           585         26.3         27.9           894         40.2         38.6           378         17.0         15.7 |

| Average h | Average household size |                               |          |            |  |  |  |  |
|-----------|------------------------|-------------------------------|----------|------------|--|--|--|--|
|           | Number of              | ber of Average Household Size |          |            |  |  |  |  |
| Persons   | households             | This Area                     | A.Valley | Derbyshire |  |  |  |  |
| 5,052     | 2,223                  | 2.3                           | 2.3      | 2.3        |  |  |  |  |