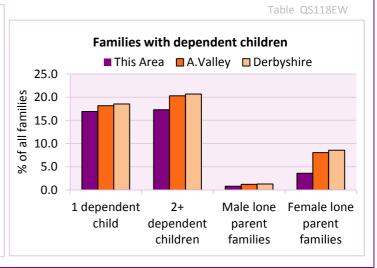

Table KS106EW

| Families with dependent children           | Number of families | % of all families |          |            |
|--------------------------------------------|--------------------|-------------------|----------|------------|
|                                            | Number of families | This Area         | A.Valley | Derbyshire |
| Families with 1 dependent child            | 274                | 16.9              | 18.1     | 18.5       |
| Families with 2 or more dependent children | 280                | 17.3              | 20.3     | 20.7       |
| Male lone parent families                  | 13                 | 0.8               | 1.2      | 1.3        |
| Female lone parent families                | 58                 | 3.6               | 8.1      | 8.6        |