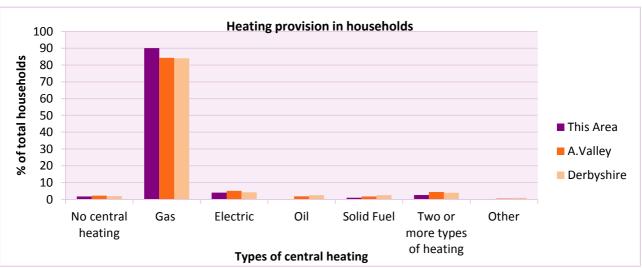

### **Swanwick**

Area type and code Ward (E05003301)

| Central heating provision in household    | Number of  | % of household: | s with one usual | resident   |
|-------------------------------------------|------------|-----------------|------------------|------------|
|                                           | households | This Area       | A.Valley         | Derbyshire |
| No central heating                        | 39         | 1.8             | 2.2              | 2.0        |
| Has Central Heating of which              | 2,184      | 98.2            | 97.8             | 98.0       |
| - Gas                                     | 2,002      | 90.1            | 84.2             | 83.9       |
| - Electric including storage heaters      | 90         | 4.0             | 5.1              | 4.2        |
| - Oil                                     | 5          | 0.2             | 1.8              | 2.6        |
| - Solid fuel (wood, coal)                 | 22         | 1.0             | 1.7              | 2.5        |
| - Other and more than one type of heating | 65         | 2.9             | 4.9              | 4.8        |