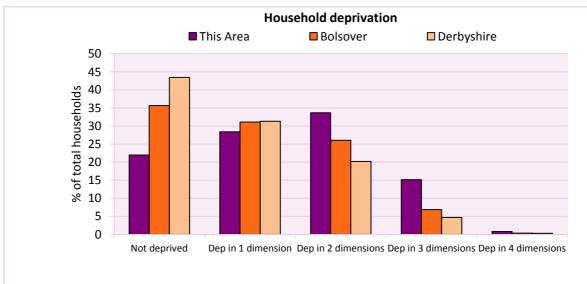

#### Deprivation

The Census measure of deprivation uses the following four dimensions:

**Employment** - Where any member of the household who is not a full-time student is either unemployed or long-term sick; **Education** - Where no member of the household has at least a level 2 qualification, and no member of the household aged 16-18 is a full-time student; **Health and disability** - If any member of the household has 'bad or very bad' general health or has a long term health problem; and **Housing** - The household's accommodation is ether overcrowded (with an occupancy rating -1 or less), is in a shared dwelling, or has no central heating. A household is classified as being deprived in one to four of of these dimensions in any combination.

| Household deprivation         | Number of  | % of total households |          |            |
|-------------------------------|------------|-----------------------|----------|------------|
| (Census classification)       | households | This Area             | Bolsover | Derbyshire |
| Not deprived in any dimension | 171        | 22.0                  | 35.6     | 43.5       |
| Deprived in one dimension     | 221        | 28.4                  | 31.1     | 31.3       |
| Deprived in 2 dimensions      | 262        | 33.7                  | 26.0     | 20.2       |
| Deprived in 3 dimensions      | 118        | 15.2                  | 6.9      | 4.7        |
| Deprived in 4 dimensions      | 6          | 0.8                   | 0.3      | 0.3        |