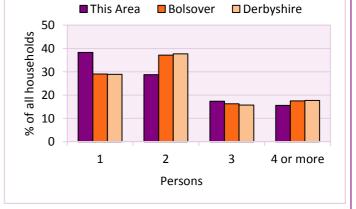

#### Household size

| l size                          |                                              |                                                                                                                                                                                                                                                                                                                                                                                                                                                                                                                                                                                                                                                                                                                                                                                                                                                                                                                                                                                                                                                                                                                                                                                                                                                                                                                                                                                                                                                                                                                                                                                                                                                                                                                                                                                                                                                                                                                                                                                                                                                                                                |                                                                                                                                                                            |  |
|---------------------------------|----------------------------------------------|------------------------------------------------------------------------------------------------------------------------------------------------------------------------------------------------------------------------------------------------------------------------------------------------------------------------------------------------------------------------------------------------------------------------------------------------------------------------------------------------------------------------------------------------------------------------------------------------------------------------------------------------------------------------------------------------------------------------------------------------------------------------------------------------------------------------------------------------------------------------------------------------------------------------------------------------------------------------------------------------------------------------------------------------------------------------------------------------------------------------------------------------------------------------------------------------------------------------------------------------------------------------------------------------------------------------------------------------------------------------------------------------------------------------------------------------------------------------------------------------------------------------------------------------------------------------------------------------------------------------------------------------------------------------------------------------------------------------------------------------------------------------------------------------------------------------------------------------------------------------------------------------------------------------------------------------------------------------------------------------------------------------------------------------------------------------------------------------|----------------------------------------------------------------------------------------------------------------------------------------------------------------------------|--|
| Number of % of total households |                                              |                                                                                                                                                                                                                                                                                                                                                                                                                                                                                                                                                                                                                                                                                                                                                                                                                                                                                                                                                                                                                                                                                                                                                                                                                                                                                                                                                                                                                                                                                                                                                                                                                                                                                                                                                                                                                                                                                                                                                                                                                                                                                                |                                                                                                                                                                            |  |
| households                      | This Area                                    | Bolsover                                                                                                                                                                                                                                                                                                                                                                                                                                                                                                                                                                                                                                                                                                                                                                                                                                                                                                                                                                                                                                                                                                                                                                                                                                                                                                                                                                                                                                                                                                                                                                                                                                                                                                                                                                                                                                                                                                                                                                                                                                                                                       | Derbyshire                                                                                                                                                                 |  |
| 298                             | 38.3                                         | 29.0                                                                                                                                                                                                                                                                                                                                                                                                                                                                                                                                                                                                                                                                                                                                                                                                                                                                                                                                                                                                                                                                                                                                                                                                                                                                                                                                                                                                                                                                                                                                                                                                                                                                                                                                                                                                                                                                                                                                                                                                                                                                                           | 28.9                                                                                                                                                                       |  |
| 224                             | 28.8                                         | 37.2                                                                                                                                                                                                                                                                                                                                                                                                                                                                                                                                                                                                                                                                                                                                                                                                                                                                                                                                                                                                                                                                                                                                                                                                                                                                                                                                                                                                                                                                                                                                                                                                                                                                                                                                                                                                                                                                                                                                                                                                                                                                                           | 37.7                                                                                                                                                                       |  |
| 135                             | 17.4                                         | 16.3                                                                                                                                                                                                                                                                                                                                                                                                                                                                                                                                                                                                                                                                                                                                                                                                                                                                                                                                                                                                                                                                                                                                                                                                                                                                                                                                                                                                                                                                                                                                                                                                                                                                                                                                                                                                                                                                                                                                                                                                                                                                                           | 15.7                                                                                                                                                                       |  |
| 121                             | 15.6                                         | 17.5                                                                                                                                                                                                                                                                                                                                                                                                                                                                                                                                                                                                                                                                                                                                                                                                                                                                                                                                                                                                                                                                                                                                                                                                                                                                                                                                                                                                                                                                                                                                                                                                                                                                                                                                                                                                                                                                                                                                                                                                                                                                                           | 17.7                                                                                                                                                                       |  |
|                                 | Number of<br>households<br>298<br>224<br>135 | Number of households         % of the second of the se | Number of households         % of total households           298         38.3         29.0           224         28.8         37.2           135         17.4         16.3 |  |

Household size

Table KS403EW