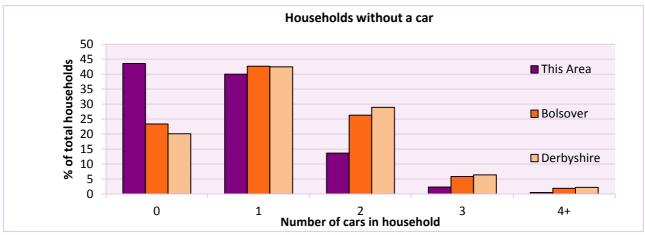

## Car availablity

| Car availablity                     | Number of  | % of t       | otal households     |            |
|-------------------------------------|------------|--------------|---------------------|------------|
| Number of cars or vans in household | households | This Area    | Bolsover            | Derbyshire |
| 0                                   | 339        | 43.6         | 23.4                | 20.1       |
| 1                                   | 311        | 40.0         | 42.6                | 42.4       |
| 2                                   | 106        | 13.6         | 26.3                | 28.9       |
| 3                                   | 18         | 2.3          | 5.8                 | 6.4        |
| 4+                                  | 4          | 0.5          | 1.9                 | 2.2        |
| Total number of cars or vans        | Number of  | Average numb | er of cars per hous | ehold      |
|                                     | cars/vans  | This Area    | Bolsover            | Derbyshire |
|                                     | 593        | 0.8          | 1.2                 | 1.3        |

Table KS404EW