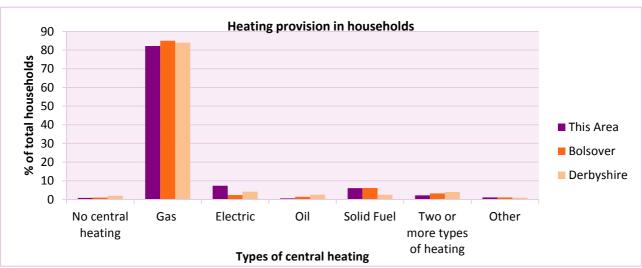

#### Shirebrook East

Area type and code Ward (E05003314)

| Central heating provision in household    | Number of  | % of household | ds with one usual | resident   |
|-------------------------------------------|------------|----------------|-------------------|------------|
|                                           | households | This Area      | Bolsover          | Derbyshire |
| No central heating                        | 6          | 0.8            | 1.0               | 2.0        |
| Has Central Heating of which              | 772        | 99.2           | 99.0              | 98.0       |
| - Gas                                     | 639        | 82.1           | 85.0              | 83.9       |
| - Electric including storage heaters      | 57         | 7.3            | 2.3               | 4.2        |
| - Oil                                     | 4          | 0.5            | 1.4               | 2.6        |
| - Solid fuel (wood, coal)                 | 47         | 6.0            | 6.1               | 2.5        |
| - Other and more than one type of heating | 25         | 3.2            | 4.2               | 4.8        |

Table QS415EW

For an **explanation** of the various terms used in these tables, please see the accompanying **Glossary**.

There is also a Summary profile, and there are other extension profiles covering the following topics:-Population, Economic Activity, Equalities, Health, Households and Housing.