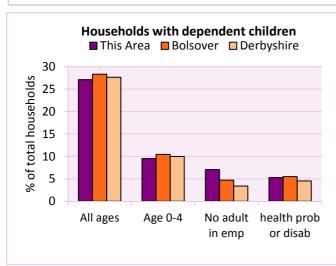

## Dependent children

| Households with dependent children                                                                          | Number of  | % of total households |          |            |
|-------------------------------------------------------------------------------------------------------------|------------|-----------------------|----------|------------|
|                                                                                                             | households | This Area             | Bolsover | Derbyshire |
| Households with dependent children: All ages                                                                | 211        | 27.1                  | 28.3     | 27.6       |
| Households with dependent children: Age 0-4                                                                 | 74         | 9.5                   | 10.4     | 10.0       |
| Households with dependent children and no adult in employment                                               | 55         | 7.1                   | 4.7      | 3.4        |
| Households with one person in household with long-term health problem or disability with dependent children | 41         | 5.3                   | 5.5      | 4.5        |