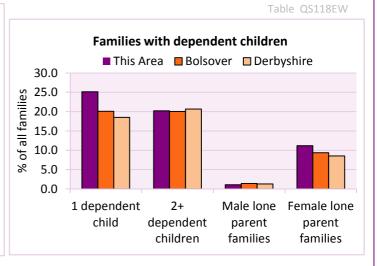

Table KS106EW

|                                            |                    |           |                 | TUDIC KOLOULAV |
|--------------------------------------------|--------------------|-----------|-----------------|----------------|
| Families with dependent children           | Number of families | % (       | of all families |                |
|                                            | Number of families | This Area | Bolsover        | Derbyshire     |
| Families with 1 dependent child            | 117                | 25.2      | 20.1            | 18.5           |
| Families with 2 or more dependent children | 94                 | 20.2      | 20.0            | 20.7           |
| Male lone parent families                  | 5                  | 1.1       | 1.4             | 1.3            |
| Female lone parent families                | 52                 | 11.2      | 9.4             | 8.6            |
|                                            |                    |           |                 |                |