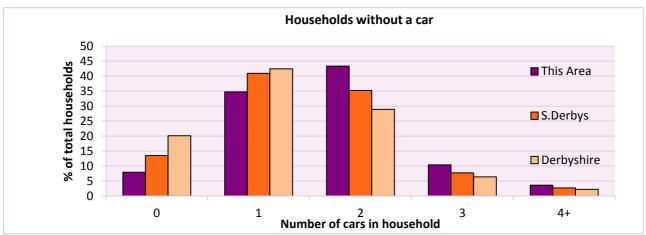

## Car availablity

| Car availablity                     | Number of  | %                                    | % of total households |            |
|-------------------------------------|------------|--------------------------------------|-----------------------|------------|
| Number of cars or vans in household | households | This Area                            | S.Derbys              | Derbyshire |
| 0                                   | 176        | 7.9                                  | 13.5                  | 20.1       |
| 1                                   | 772        | 34.7                                 | 40.9                  | 42.4       |
| 2                                   | 964        | 43.4                                 | 35.2                  | 28.9       |
| 3                                   | 231        | 10.4                                 | 7.7                   | 6.4        |
| 4+                                  | 80         | 3.6                                  | 2.7                   | 2.2        |
| Total number of cars or vans        | Number of  | Average number of cars per household |                       | ousehold   |
|                                     | cars/vans  | This Area                            | S.Derbys              | Derbyshire |
|                                     | 3,743      | 1.7                                  | 1.5                   | 1.3        |

Table KS404EW