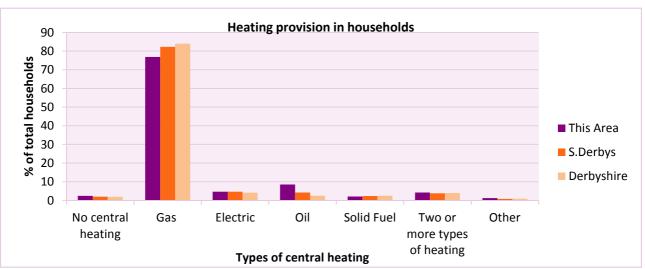

### **Etwall**

Area type and code Ward (E05008811)

| Central heating provision in household                 | Number of  | % of household | s with one usual | resident   |
|--------------------------------------------------------|------------|----------------|------------------|------------|
|                                                        | households | This Area      | S.Derbys         | Derbyshire |
| No central heating                                     | 54         | 2.4            | 2.0              | 2.0        |
| Has Central Heating of which                           | 2,169      | 97.6           | 98.0             | 98.0       |
| - Gas                                                  | 1,708      | 76.8           | 82.2             | 83.9       |
| <ul> <li>Electric including storage heaters</li> </ul> | 104        | 4.7            | 4.6              | 4.2        |
| - Oil                                                  | 189        | 8.5            | 4.2              | 2.6        |
| - Solid fuel (wood, coal)                              | 47         | 2.1            | 2.3              | 2.5        |
| - Other and more than one type of heating              | 121        | 5.4            | 4.6              | 4.8        |

Table QS415EW

For an **explanation** of the various terms used in these tables, please see the accompanying **Glossary**.

There is also a **Summary** profile, and there are other extension profiles covering the following topics:-**Population**, **Economic Activity**, **Equalities**, **Health**, **Households and Housing**.